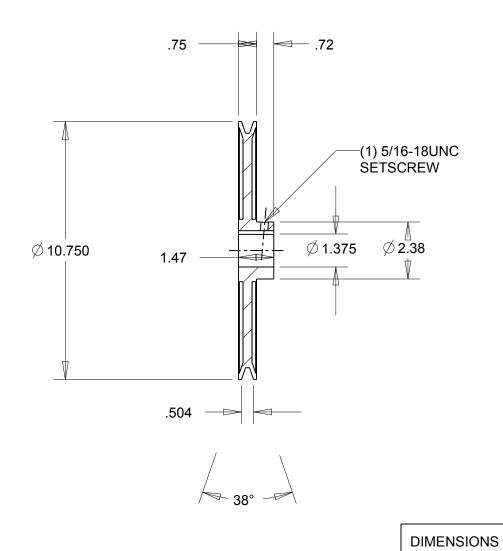

NOTES:

1. SURFACE FINISH PER MPTA B4

2. COATING: PAINT

|                                                                                                                                                                                                                                   | ARE IN INCHES  | Denver, Colorado           |
|-----------------------------------------------------------------------------------------------------------------------------------------------------------------------------------------------------------------------------------|----------------|----------------------------|
|                                                                                                                                                                                                                                   | Material: IRON | Gates Part No: AK109 1.3/8 |
| This drawing is a stock power transmission component. Details shown which do not affect drive function may be changed without any notification.                                                                                   | Finish: PAINT  | Gates Product No: 78052648 |
| This document is the property of Gates Corporation. It may not be reproduced in whole or in part or provided to third parties without written authorization from Gates Corporation. All rights are reserved including copyrights. | Weight:<br>7.0 | Drawing No: AK109 1.3/8    |