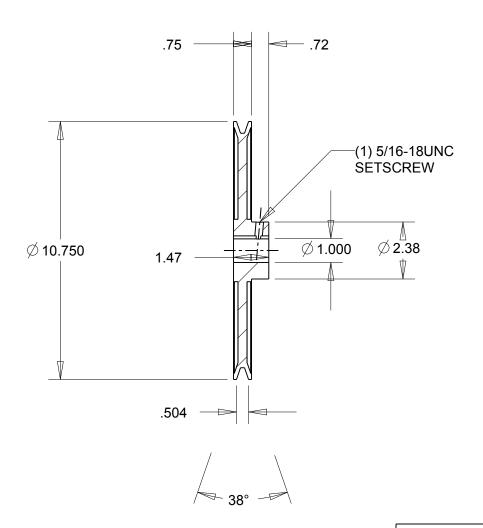

NOTES: 1. SURFACE FINISH PER MPTA B4 2. COATING: PAINT

|                                                                                                                                                                                                                                                                                                                                                                                               | DIMENSIONS<br>ARE IN INCHES | Gates Corporation<br>Denver, Colorado |
|-----------------------------------------------------------------------------------------------------------------------------------------------------------------------------------------------------------------------------------------------------------------------------------------------------------------------------------------------------------------------------------------------|-----------------------------|---------------------------------------|
|                                                                                                                                                                                                                                                                                                                                                                                               | Material: IRON              | Gates Part No: AK109 1                |
| This drawing is a stock power transmission component. Details shown which do not affect<br>drive function may be changed without any notification.<br>This document is the property of Gates Corporation. It may not be reproduced in whole<br>or in part or provided to third parties without written authorization from Gates<br>Corporation. All rights are reserved including copyrights. | Finish: PAINT               | Gates Product No: 78052646            |
|                                                                                                                                                                                                                                                                                                                                                                                               | Weight:<br>7.0              | Drawing No:<br>AK109 1                |