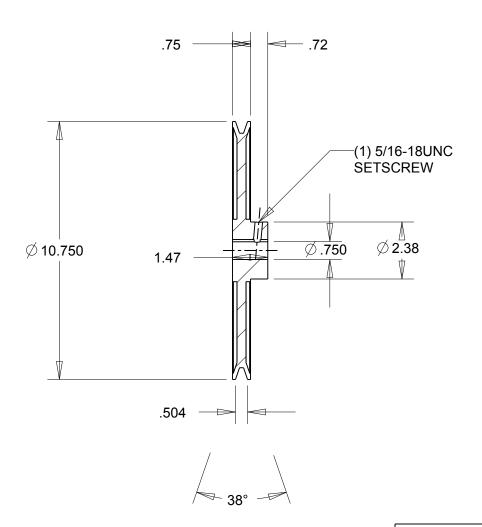

NOTES: 1. SURFACE FINISH PER MPTA B4 2. COATING: PAINT

|                                                                                                                                                                                                                                                                                                                                                                                      | DIMENSIONS<br>ARE IN INCHES | Gates Corporation<br>Denver, Colorado |
|--------------------------------------------------------------------------------------------------------------------------------------------------------------------------------------------------------------------------------------------------------------------------------------------------------------------------------------------------------------------------------------|-----------------------------|---------------------------------------|
|                                                                                                                                                                                                                                                                                                                                                                                      | Material: IRON              | Gates Part No: AK109.3/4              |
| This drawing is a stock power transmission component. Details shown which do not affect drive function may be changed without any notification.<br>This document is the property of Gates Corporation. It may not be reproduced in whole or in part or provided to third parties without written authorization from Gates Corporation. All rights are reserved including copyrights. | Finish: PAINT               | Gates Product No: 78052644            |
|                                                                                                                                                                                                                                                                                                                                                                                      | Weight:<br>7.0              | Drawing No:<br>AK109.3/4              |