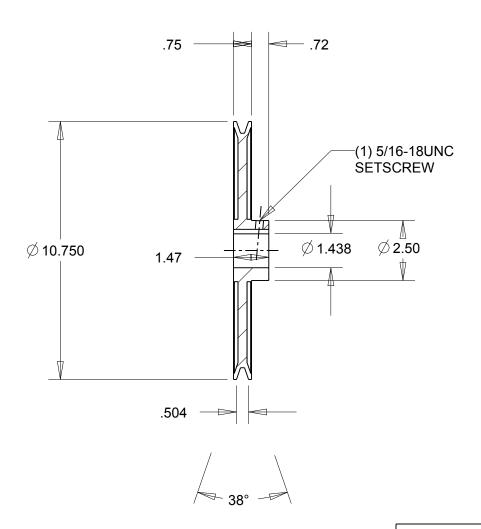

NOTES: 1. SURFACE FINISH PER MPTA B4 2. COATING: PAINT

|                                                                                                                                                                                                                                                                                                                                                                                               | DIMENSIONS<br>ARE IN INCHES | Gates Corporation<br>Denver, Colorado |
|-----------------------------------------------------------------------------------------------------------------------------------------------------------------------------------------------------------------------------------------------------------------------------------------------------------------------------------------------------------------------------------------------|-----------------------------|---------------------------------------|
|                                                                                                                                                                                                                                                                                                                                                                                               | Material: IRON              | Gates Part No: AK109 1.7/16           |
| This drawing is a stock power transmission component. Details shown which do not affect<br>drive function may be changed without any notification.<br>This document is the property of Gates Corporation. It may not be reproduced in whole<br>or in part or provided to third parties without written authorization from Gates<br>Corporation. All rights are reserved including copyrights. | Finish: PAINT               | Gates Product No: 78052640            |
|                                                                                                                                                                                                                                                                                                                                                                                               | Weight:<br>6.8              | Drawing No:<br>AK109 1.7/16           |