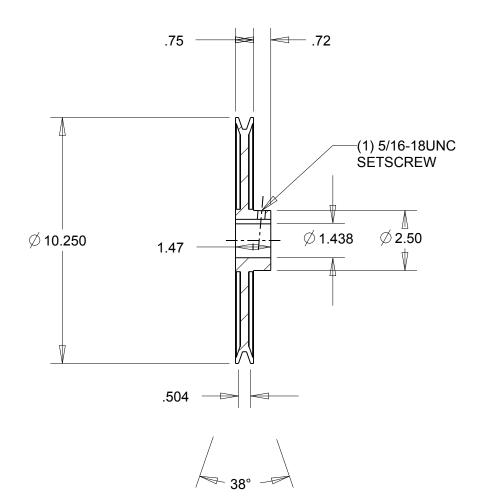

NOTES:

1. SURFACE FINISH PER MPTA B4

2. COATING: PAINT

|                                                                                                                                                                                                                                                                                                                                                                                    | DIMENSIONS<br>ARE IN INCHES | Gates Corporation Denver, Colorado |
|------------------------------------------------------------------------------------------------------------------------------------------------------------------------------------------------------------------------------------------------------------------------------------------------------------------------------------------------------------------------------------|-----------------------------|------------------------------------|
|                                                                                                                                                                                                                                                                                                                                                                                    | Material: IRON              | Gates Part No: AK104 1.7/16        |
| This drawing is a stock power transmission component. Details shown which do not affect drive function may be changed without any notification.  This document is the property of Gates Corporation. It may not be reproduced in whole or in part or provided to third parties without written authorization from Gates Corporation. All rights are reserved including copyrights. | Finish: PAINT               | Gates Product No: 78052620         |
|                                                                                                                                                                                                                                                                                                                                                                                    | Weight:<br>5.4              | Drawing No:<br>AK104 1.7/16        |