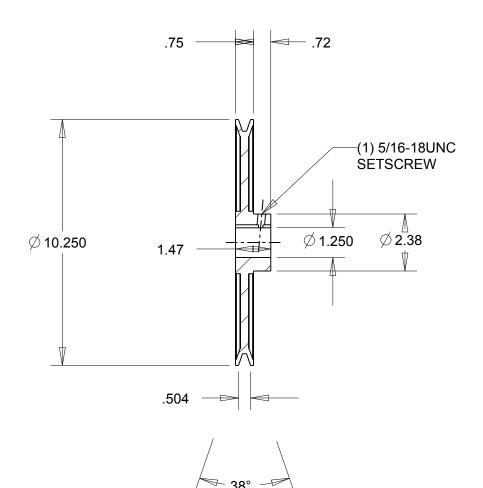

NOTES:

1. SURFACE FINISH PER MPTA B4

2. COATING: PAINT

|                                                                                                                                                                                                                                                                                                                                                                                    | ARE IN INCHES  | Denver, Colorado           |
|------------------------------------------------------------------------------------------------------------------------------------------------------------------------------------------------------------------------------------------------------------------------------------------------------------------------------------------------------------------------------------|----------------|----------------------------|
|                                                                                                                                                                                                                                                                                                                                                                                    | Material: IRON | Gates Part No: AK104 1.1/4 |
| This drawing is a stock power transmission component. Details shown which do not affect drive function may be changed without any notification.  This document is the property of Gates Corporation. It may not be reproduced in whole or in part or provided to third parties without written authorization from Gates Corporation. All rights are reserved including copyrights. | Finish: PAINT  | Gates Product No: 78052619 |
|                                                                                                                                                                                                                                                                                                                                                                                    | Weight:<br>5.2 | Drawing No: AK104 1.1/4    |