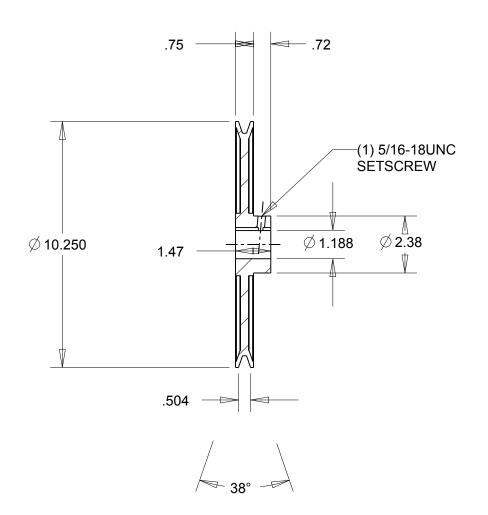

NOTES: 1. SURFACE FINISH PER MPTA B4 2. COATING: PAINT

|                                                                                                                                                                                                                                                                                                                                                                                               | DIMENSIONS<br>ARE IN INCHES | Gates Corporation<br>Denver, Colorado |
|-----------------------------------------------------------------------------------------------------------------------------------------------------------------------------------------------------------------------------------------------------------------------------------------------------------------------------------------------------------------------------------------------|-----------------------------|---------------------------------------|
|                                                                                                                                                                                                                                                                                                                                                                                               | Material: IRON              | Gates Part No: AK104 1.3/16           |
| This drawing is a stock power transmission component. Details shown which do not affect<br>drive function may be changed without any notification.<br>This document is the property of Gates Corporation. It may not be reproduced in whole<br>or in part or provided to third parties without written authorization from Gates<br>Corporation. All rights are reserved including copyrights. | Finish: PAINT               | Gates Product No: 78052618            |
|                                                                                                                                                                                                                                                                                                                                                                                               | Weight:<br>5.2              | Drawing No:<br>AK104 1.3/16           |