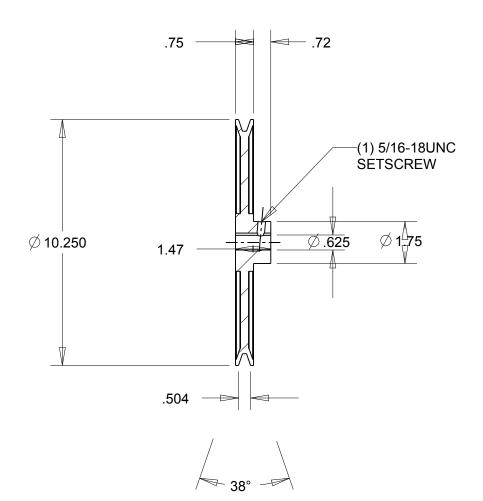

NOTES:

1. SURFACE FINISH PER MPTA B4

2. COATING: PAINT

|                                                                                                                                                                                                                                                                                                                                                                                    | DIMENSIONS<br>ARE IN INCHES | Gates Corporation Denver, Colorado |
|------------------------------------------------------------------------------------------------------------------------------------------------------------------------------------------------------------------------------------------------------------------------------------------------------------------------------------------------------------------------------------|-----------------------------|------------------------------------|
|                                                                                                                                                                                                                                                                                                                                                                                    | Material: IRON              | Gates Part No: AK104.5/8           |
| This drawing is a stock power transmission component. Details shown which do not affect drive function may be changed without any notification.  This document is the property of Gates Corporation. It may not be reproduced in whole or in part or provided to third parties without written authorization from Gates Corporation. All rights are reserved including copyrights. | Finish: PAINT               | Gates Product No: 78052613         |
|                                                                                                                                                                                                                                                                                                                                                                                    | Weight:<br>5.3              | Drawing No:<br>AK104.5/8           |