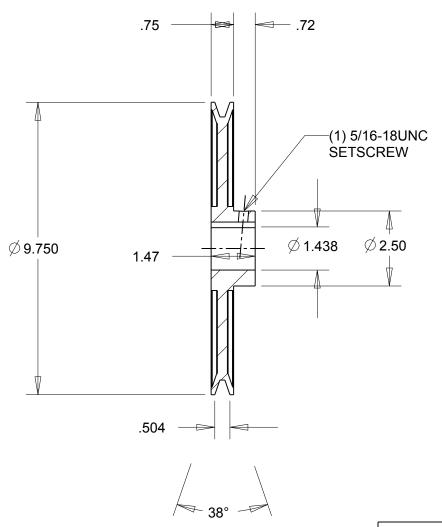

NOTES: 1. SURFACE FINISH PER MPTA B4 2. COATING: PAINT

|                                                                                                                                                                                                                                                                                                                                                                                               | DIMENSIONS<br>ARE IN INCHES | Gates Corporation<br>Denver, Colorado |
|-----------------------------------------------------------------------------------------------------------------------------------------------------------------------------------------------------------------------------------------------------------------------------------------------------------------------------------------------------------------------------------------------|-----------------------------|---------------------------------------|
|                                                                                                                                                                                                                                                                                                                                                                                               | Material: IRON              | Gates Part No: AK99 1.7/16            |
| This drawing is a stock power transmission component. Details shown which do not affect<br>drive function may be changed without any notification.<br>This document is the property of Gates Corporation. It may not be reproduced in whole<br>or in part or provided to third parties without written authorization from Gates<br>Corporation. All rights are reserved including copyrights. | Finish: PAINT               | Gates Product No: 78052590            |
|                                                                                                                                                                                                                                                                                                                                                                                               | Weight:<br>5.1              | Drawing No:<br>AK99 1.7/16            |