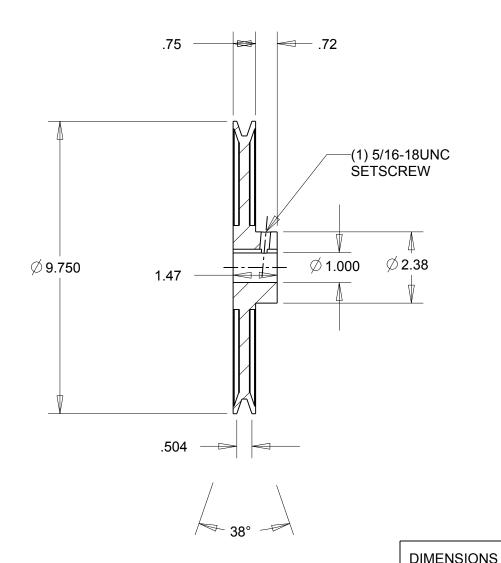

NOTES:

1. SURFACE FINISH PER MPTA B4

2. COATING: PAINT

|                                                                                                                                                                                                                                                                                                                                                                                     | DIMENSIONS<br>ARE IN INCHES | Gates Corporation Denver, Colorado |
|-------------------------------------------------------------------------------------------------------------------------------------------------------------------------------------------------------------------------------------------------------------------------------------------------------------------------------------------------------------------------------------|-----------------------------|------------------------------------|
|                                                                                                                                                                                                                                                                                                                                                                                     | Material: IRON              | Gates Part No: AK99 1              |
| This drawing is a stock power transmission component. Details shown which do not affect drive function may be changed without any notification.  This document is the property of Gates Corporation. It may not be reproduced in whole or in part or provided to third parties without written authorization from Gates  Corporation. All rights are reserved including copyrights. | Finish: PAINT               | Gates Product No: 78052586         |
|                                                                                                                                                                                                                                                                                                                                                                                     | Weight:<br>5.1              | Drawing No: AK99 1                 |