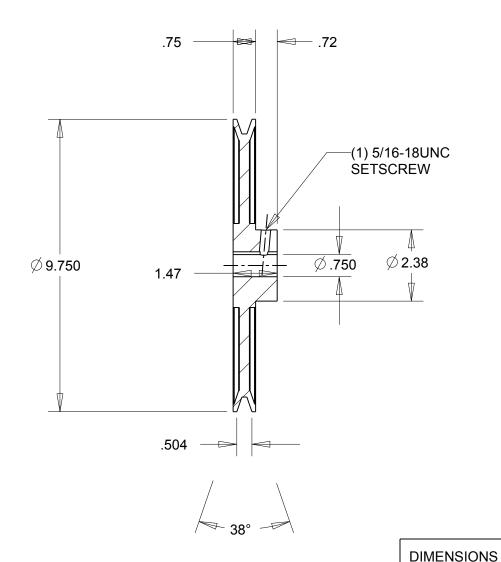

NOTES:

1. SURFACE FINISH PER MPTA B4

2. COATING: PAINT

|                                                                                                                                                                                                                                                                                                                                                                                    | DIMENSIONS<br>ARE IN INCHES | Gates Corporation Denver, Colorado |
|------------------------------------------------------------------------------------------------------------------------------------------------------------------------------------------------------------------------------------------------------------------------------------------------------------------------------------------------------------------------------------|-----------------------------|------------------------------------|
|                                                                                                                                                                                                                                                                                                                                                                                    | Material: IRON              | Gates Part No: AK99.3/4            |
| This drawing is a stock power transmission component. Details shown which do not affect drive function may be changed without any notification.  This document is the property of Gates Corporation. It may not be reproduced in whole or in part or provided to third parties without written authorization from Gates Corporation. All rights are reserved including copyrights. | Finish: PAINT               | Gates Product No: 78052583         |
|                                                                                                                                                                                                                                                                                                                                                                                    | Weight:<br>5.1              | Drawing No: AK99.3/4               |