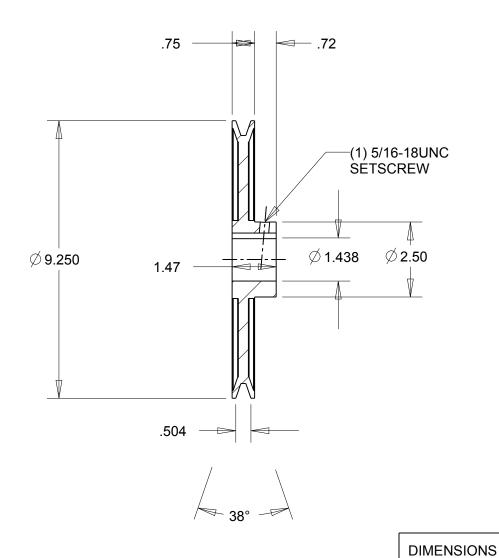

NOTES:

1. SURFACE FINISH PER MPTA B4

2. COATING: PAINT

|                                                                                                                                                                                                                                                                                                                                                                                    | DIMENSIONS<br>ARE IN INCHES | Gates Corporation Denver, Colorado |
|------------------------------------------------------------------------------------------------------------------------------------------------------------------------------------------------------------------------------------------------------------------------------------------------------------------------------------------------------------------------------------|-----------------------------|------------------------------------|
|                                                                                                                                                                                                                                                                                                                                                                                    | Material: IRON              | Gates Part No: AK94 1.7/16         |
| This drawing is a stock power transmission component. Details shown which do not affect drive function may be changed without any notification.  This document is the property of Gates Corporation. It may not be reproduced in whole or in part or provided to third parties without written authorization from Gates Corporation. All rights are reserved including copyrights. | Finish: PAINT               | Gates Product No: 78052580         |
|                                                                                                                                                                                                                                                                                                                                                                                    | Weight:<br>4.8              | Drawing No:<br>AK94 1.7/16         |