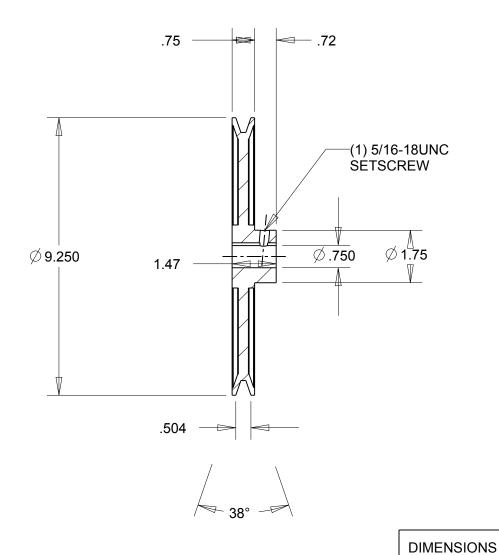

NOTES:

1. SURFACE FINISH PER MPTA B4

2. COATING: PAINT

|                                                                                                                                                                                                                                                                                                                                                                                    | DIMENSIONS<br>ARE IN INCHES | Gates Corporation Denver, Colorado |
|------------------------------------------------------------------------------------------------------------------------------------------------------------------------------------------------------------------------------------------------------------------------------------------------------------------------------------------------------------------------------------|-----------------------------|------------------------------------|
|                                                                                                                                                                                                                                                                                                                                                                                    | Material: IRON              | Gates Part No: AK94.3/4            |
| This drawing is a stock power transmission component. Details shown which do not affect drive function may be changed without any notification.  This document is the property of Gates Corporation. It may not be reproduced in whole or in part or provided to third parties without written authorization from Gates Corporation. All rights are reserved including copyrights. | Finish: PAINT               | Gates Product No: 78052574         |
|                                                                                                                                                                                                                                                                                                                                                                                    | Weight:<br>4.9              | Drawing No: AK94.3/4               |