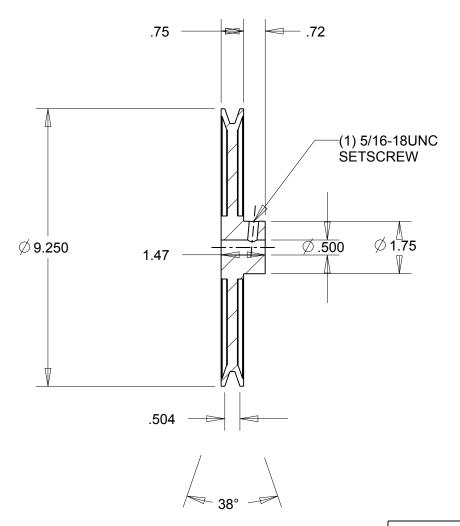

NOTES: 1. SURFACE FINISH PER MPTA B4 2. COATING: PAINT

|                                                                                                                                                                                                                                                                                                                                                                                               | DIMENSIONS<br>ARE IN INCHES | Gates Corporation<br>Denver, Colorado |
|-----------------------------------------------------------------------------------------------------------------------------------------------------------------------------------------------------------------------------------------------------------------------------------------------------------------------------------------------------------------------------------------------|-----------------------------|---------------------------------------|
|                                                                                                                                                                                                                                                                                                                                                                                               | Material: IRON              | Gates Part No: AK94.1/2               |
| This drawing is a stock power transmission component. Details shown which do not affect<br>drive function may be changed without any notification.<br>This document is the property of Gates Corporation. It may not be reproduced in whole<br>or in part or provided to third parties without written authorization from Gates<br>Corporation. All rights are reserved including copyrights. | Finish: PAINT               | Gates Product No: 78052572            |
|                                                                                                                                                                                                                                                                                                                                                                                               | Weight:<br>4.9              | Drawing No:<br>AK94.1/2               |