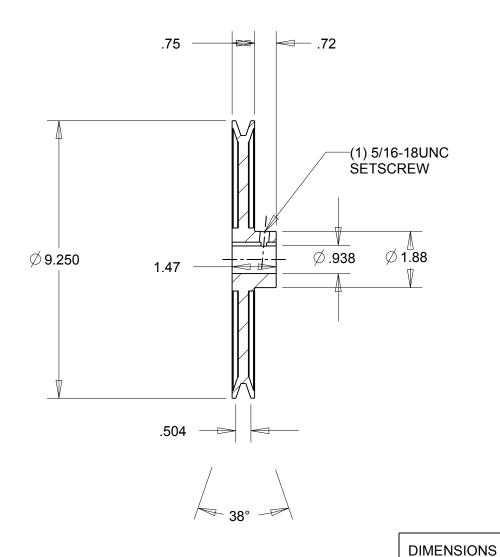

NOTES:

1. SURFACE FINISH PER MPTA B4

2. COATING: PAINT

|                                                                                                                                                                                                                                                                                                                                                                                    | DIMENSIONS<br>ARE IN INCHES | Gates Corporation Denver, Colorado |
|------------------------------------------------------------------------------------------------------------------------------------------------------------------------------------------------------------------------------------------------------------------------------------------------------------------------------------------------------------------------------------|-----------------------------|------------------------------------|
|                                                                                                                                                                                                                                                                                                                                                                                    | Material: IRON              | Gates Part No: AK94.15/16          |
| This drawing is a stock power transmission component. Details shown which do not affect drive function may be changed without any notification.  This document is the property of Gates Corporation. It may not be reproduced in whole or in part or provided to third parties without written authorization from Gates Corporation. All rights are reserved including copyrights. | Finish: PAINT               | Gates Product No: 78052571         |
|                                                                                                                                                                                                                                                                                                                                                                                    | Weight:<br>4.5              | Drawing No: AK94.15/16             |