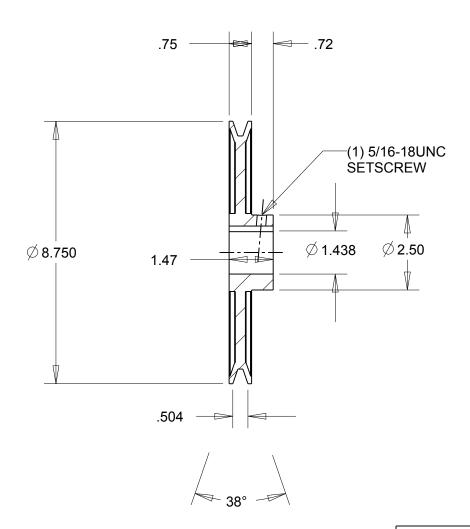

NOTES: 1. SURFACE FINISH PER MPTA B4 2. COATING: PAINT

|                                                                                                                                                                                                                                                                                                                                                                                      | DIMENSIONS<br>ARE IN INCHES | Gates Corporation<br>Denver, Colorado |
|--------------------------------------------------------------------------------------------------------------------------------------------------------------------------------------------------------------------------------------------------------------------------------------------------------------------------------------------------------------------------------------|-----------------------------|---------------------------------------|
|                                                                                                                                                                                                                                                                                                                                                                                      | Material: IRON              | Gates Part No: AK89 1.7/16            |
| This drawing is a stock power transmission component. Details shown which do not affect drive function may be changed without any notification.<br>This document is the property of Gates Corporation. It may not be reproduced in whole or in part or provided to third parties without written authorization from Gates Corporation. All rights are reserved including copyrights. | Finish: PAINT               | Gates Product No: 78052550            |
|                                                                                                                                                                                                                                                                                                                                                                                      | Weight:<br>4.6              | Drawing No:<br>AK89 1.7/16            |