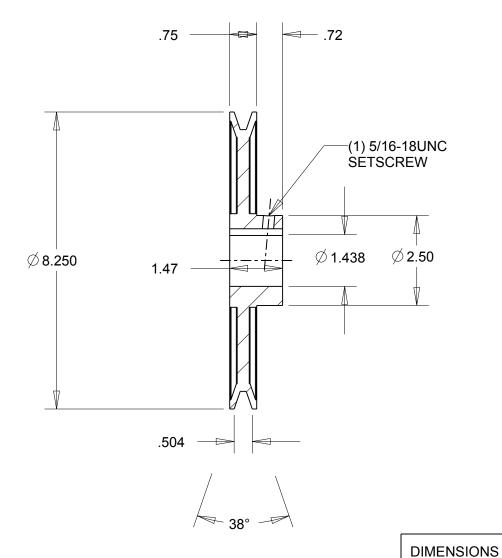

NOTES:

1. SURFACE FINISH PER MPTA B4

2. COATING: PAINT

|                                                                                                                                                                                                                                                                                                                                                                                    | DIMENSIONS<br>ARE IN INCHES | Gates Corporation Denver, Colorado |
|------------------------------------------------------------------------------------------------------------------------------------------------------------------------------------------------------------------------------------------------------------------------------------------------------------------------------------------------------------------------------------|-----------------------------|------------------------------------|
|                                                                                                                                                                                                                                                                                                                                                                                    | Material: IRON              | Gates Part No: AK84 1.7/16         |
| This drawing is a stock power transmission component. Details shown which do not affect drive function may be changed without any notification.  This document is the property of Gates Corporation. It may not be reproduced in whole or in part or provided to third parties without written authorization from Gates Corporation. All rights are reserved including copyrights. | Finish: PAINT               | Gates Product No: 78052540         |
|                                                                                                                                                                                                                                                                                                                                                                                    | Weight:<br>4.3              | Drawing No: AK84 1.7/16            |