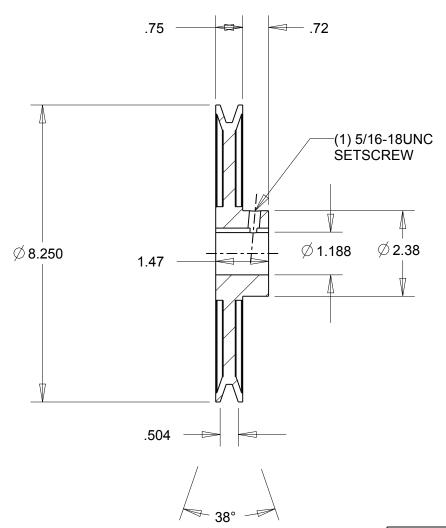

NOTES: 1. SURFACE FINISH PER MPTA B4 2. COATING: PAINT

This drawing is a stock power transmission component. Details shown which do not affect drive function may be changed without any notification. This document is the property of Gates Corporation. It may not be reproduced in whole or in part or provided to third parties without written authorization from Gates

Corporation. All rights are reserved including copyrights.

|  | DIMENSIONS<br>ARE IN INCHES | Gates Corporation<br>Denver, Colorado |
|--|-----------------------------|---------------------------------------|
|  | Material: IRON              | Gates Part No: AK84 1.3/16            |
|  | Finish: PAINT               | Gates Product No: 78052538            |
|  | Weight:<br>4.4              | Drawing No:<br>AK84 1.3/16            |