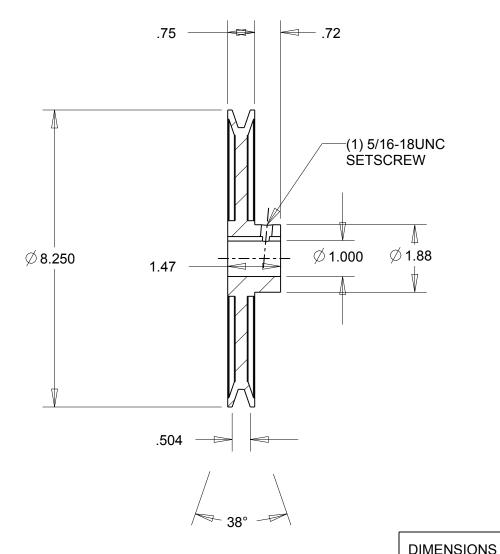

NOTES:

1. SURFACE FINISH PER MPTA B4

2. COATING: PAINT

|                                                                                                                                                                                                                                   | DIMENSIONS<br>ARE IN INCHES | Gates Corporation Denver, Colorado |
|-----------------------------------------------------------------------------------------------------------------------------------------------------------------------------------------------------------------------------------|-----------------------------|------------------------------------|
|                                                                                                                                                                                                                                   | Material: IRON              | Gates Part No: AK84 1              |
| This drawing is a stock power transmission component. Details shown which do not affect drive function may be changed without any notification.                                                                                   | Finish: PAINT               | Gates Product No: 78052536         |
| This document is the property of Gates Corporation. It may not be reproduced in whole or in part or provided to third parties without written authorization from Gates Corporation. All rights are reserved including copyrights. | Weight:<br>4.2              | Drawing No: AK84 1                 |