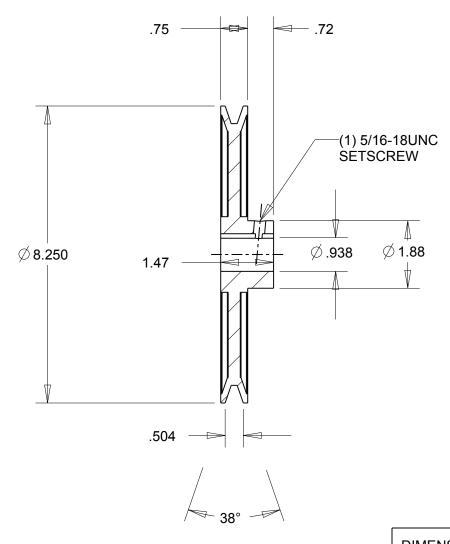

NOTES:

1. SURFACE FINISH PER MPTA B4

2. COATING: PAINT

|                                                                                                                                                                                                                                   | ARE IN INCHES  | Gates Corporation  Denver, Colorado |
|-----------------------------------------------------------------------------------------------------------------------------------------------------------------------------------------------------------------------------------|----------------|-------------------------------------|
|                                                                                                                                                                                                                                   | Material: IRON | Gates Part No: AK84.15/16           |
| This drawing is a stock power transmission component. Details shown which do not affect drive function may be changed without any notification.                                                                                   | Finish: PAINT  | Gates Product No: 78052535          |
| This document is the property of Gates Corporation. It may not be reproduced in whole or in part or provided to third parties without written authorization from Gates Corporation. All rights are reserved including copyrights. | Weight:<br>4.2 | Drawing No:<br>AK84.15/16           |