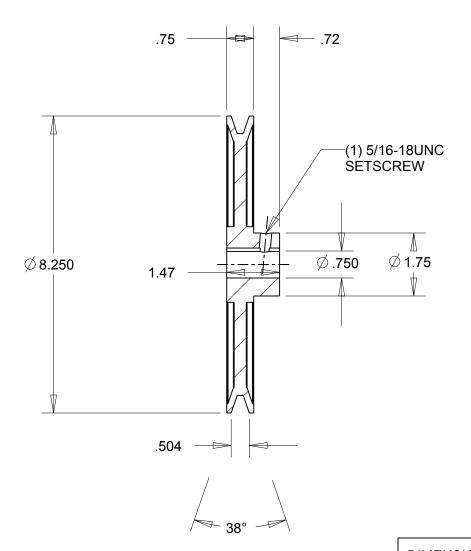

NOTES: 1. SURFACE FINISH PER MPTA B4 2. COATING: PAINT

|                                                                                                                                                                                                                                                                                                                                                                                               | DIMENSIONS<br>ARE IN INCHES | Gates Corporation<br>Denver, Colorado |
|-----------------------------------------------------------------------------------------------------------------------------------------------------------------------------------------------------------------------------------------------------------------------------------------------------------------------------------------------------------------------------------------------|-----------------------------|---------------------------------------|
|                                                                                                                                                                                                                                                                                                                                                                                               | Material: IRON              | Gates Part No: AK84.3/4               |
| This drawing is a stock power transmission component. Details shown which do not affect<br>drive function may be changed without any notification.<br>This document is the property of Gates Corporation. It may not be reproduced in whole<br>or in part or provided to third parties without written authorization from Gates<br>Corporation. All rights are reserved including copyrights. | Finish: PAINT               | Gates Product No: 78052534            |
|                                                                                                                                                                                                                                                                                                                                                                                               | Weight:<br>4.0              | Drawing No:<br>AK84.3/4               |