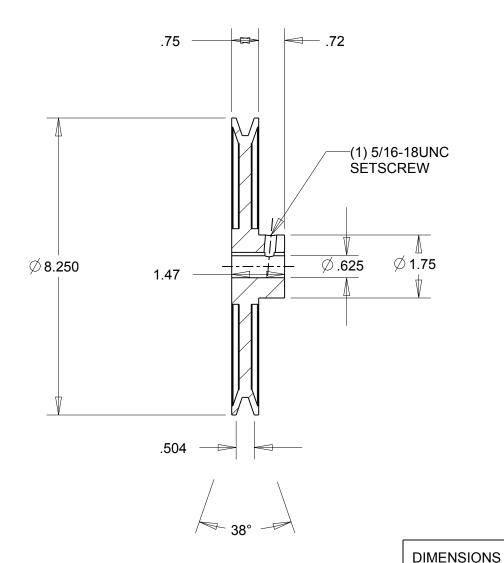

NOTES: 1. SURFACE FINISH PER MPTA B4

2. COATING: PAINT

|                                                                                                                                                                                                                                                                                                                                                                                    | DIMENSIONS<br>ARE IN INCHES | Gates Corporation Denver, Colorado |
|------------------------------------------------------------------------------------------------------------------------------------------------------------------------------------------------------------------------------------------------------------------------------------------------------------------------------------------------------------------------------------|-----------------------------|------------------------------------|
|                                                                                                                                                                                                                                                                                                                                                                                    | Material: IRON              | Gates Part No: AK84.5/8            |
| This drawing is a stock power transmission component. Details shown which do not affect drive function may be changed without any notification.  This document is the property of Gates Corporation. It may not be reproduced in whole or in part or provided to third parties without written authorization from Gates Corporation. All rights are reserved including copyrights. | Finish: PAINT               | Gates Product No: 78052533         |
|                                                                                                                                                                                                                                                                                                                                                                                    | Weight:<br>4.0              | Drawing No: AK84.5/8               |