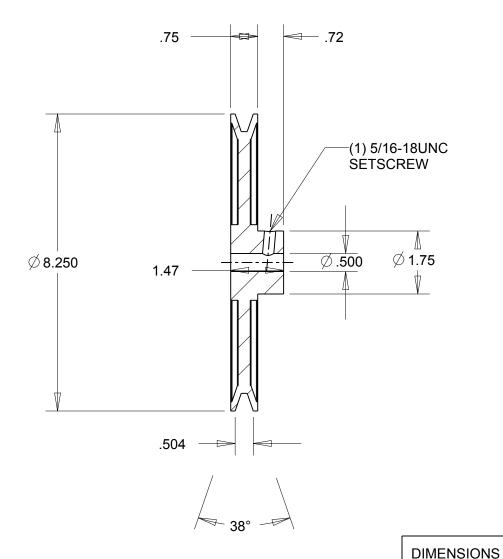

NOTES: 1. SURFACE FINISH PER MPTA B4

2. COATING: PAINT

|                                                                                                                                                                                                                                                                                                                                                                                    | DIMENSIONS<br>ARE IN INCHES | Gates Corporation Denver, Colorado |
|------------------------------------------------------------------------------------------------------------------------------------------------------------------------------------------------------------------------------------------------------------------------------------------------------------------------------------------------------------------------------------|-----------------------------|------------------------------------|
|                                                                                                                                                                                                                                                                                                                                                                                    | Material: IRON              | Gates Part No: AK84.1/2            |
| This drawing is a stock power transmission component. Details shown which do not affect drive function may be changed without any notification.  This document is the property of Gates Corporation. It may not be reproduced in whole or in part or provided to third parties without written authorization from Gates Corporation. All rights are reserved including copyrights. | Finish: PAINT               | Gates Product No: 78052532         |
|                                                                                                                                                                                                                                                                                                                                                                                    | Weight:<br>4.0              | Drawing No: AK84.1/2               |