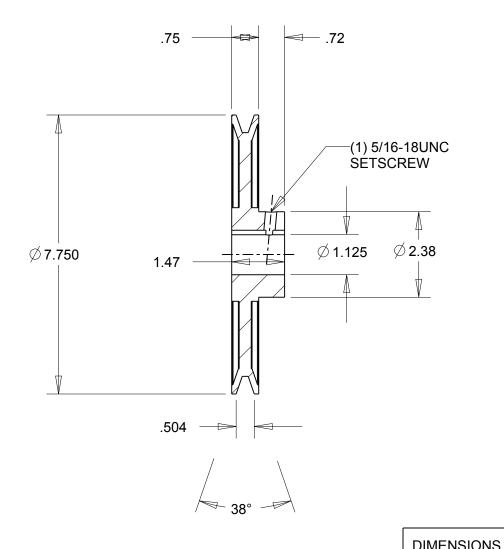

NOTES:

1. SURFACE FINISH PER MPTA B4

2. COATING: PAINT

|                                                                                                                                                                                                                                   | DIMENSIONS<br>ARE IN INCHES | Gates Corporation Denver, Colorado |
|-----------------------------------------------------------------------------------------------------------------------------------------------------------------------------------------------------------------------------------|-----------------------------|------------------------------------|
|                                                                                                                                                                                                                                   | Material: IRON              | Gates Part No: AK79 1.1/8          |
| This drawing is a stock power transmission component. Details shown which do not affect drive function may be changed without any notification.                                                                                   | Finish: PAINT               | Gates Product No: 78052507         |
| This document is the property of Gates Corporation. It may not be reproduced in whole or in part or provided to third parties without written authorization from Gates Corporation. All rights are reserved including copyrights. | Weight:<br>4.3              | Drawing No: AK79 1.1/8             |