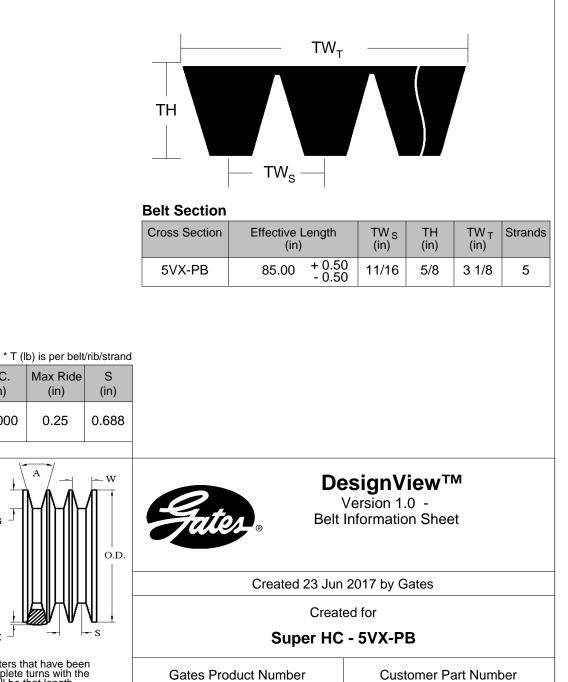

Reference RMA IP-22-1991 for the industry standard governing this belt.

Belt Type: Molded Notch Core Material: Oil & Heat Resistant (ethylene) Cord/Tensile: Polyester

9389-5085

5/5VX850

The length shall be measured by placing the belts on two sheaves of equal diameters that have been grooved in accordance with standard specifications and rotated at least three complete turns with the specified tension so that each strand receives half the total tension. The length will be that length obtained by adding the Reference Circumference of one sheave at dimension 'W' to twice the center distance (dimension 'Y').