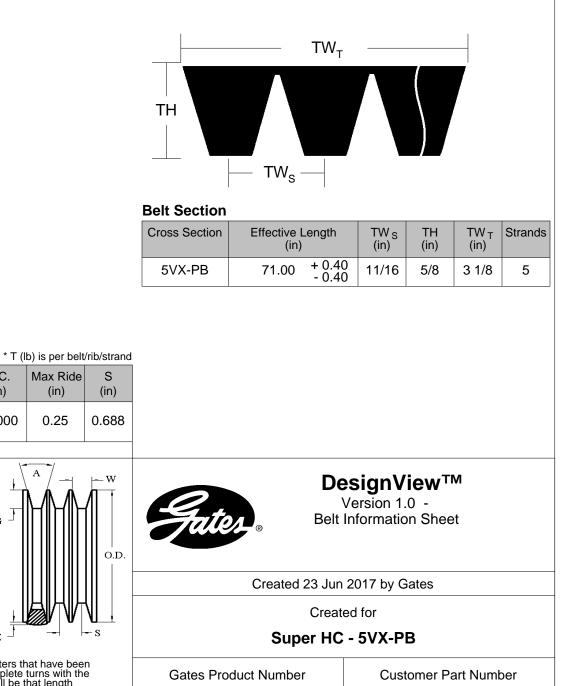

Reference RMA IP-22-1991 for the industry standard governing this belt.

Belt Type: Molded Notch Core Material: Oil & Heat Resistant (ethylene) Cord/Tensile: Polyester

9389-5071

5/5VX710

The length shall be measured by placing the belts on two sheaves of equal diameters that have been grooved in accordance with standard specifications and rotated at least three complete turns with the specified tension so that each strand receives half the total tension. The length will be that length obtained by adding the Reference Circumference of one sheave at dimension 'W' to twice the center distance (dimension 'Y').