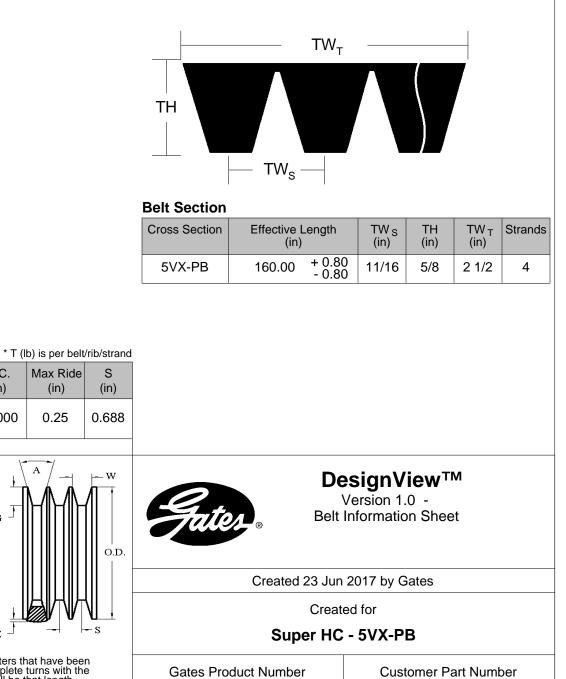

Reference RMA IP-22-1991 for the industry standard governing this belt.

Belt Type: Molded Notch Core Material: Oil & Heat Resistant (ethylene) Cord/Tensile: Polyester

9389-4160

4/5VX1600

The length shall be measured by placing the belts on two sheaves of equal diameters that have been grooved in accordance with standard specifications and rotated at least three complete turns with the specified tension so that each strand receives half the total tension. The length will be that length obtained by adding the Reference Circumference of one sheave at dimension 'W' to twice the center distance (dimension 'Y').