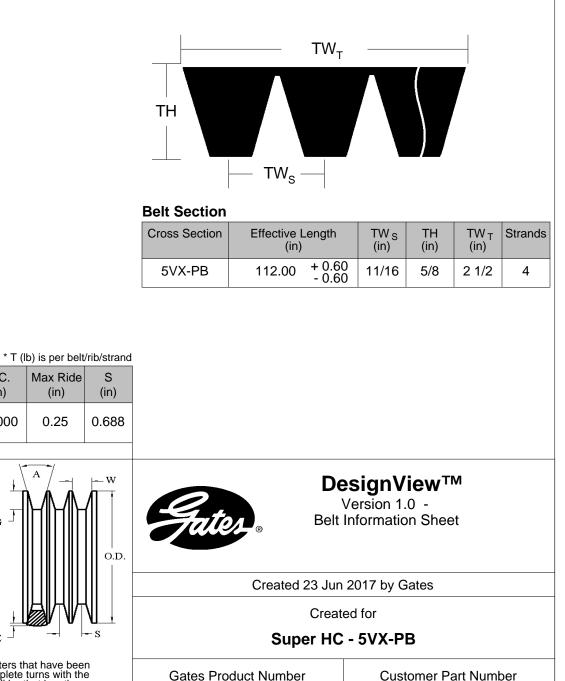

Reference RMA IP-22-1991 for the industry standard governing this belt.

Belt Type: Molded Notch Core Material: Oil & Heat Resistant (ethylene) Cord/Tensile: Polyester

The length shall be measured by placing the belts on two sheaves of equal diameters that have been grooved in accordance with standard specifications and rotated at least three complete turns with the specified tension so that each strand receives half the total tension. The length will be that length obtained by adding the Reference Circumference of one sheave at dimension 'W' to twice the center distance (dimension 'Y').