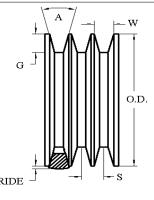

## Measuring Information

\* T (lb) is per belt/rib/strand

|                           | •          | · , , .       |           |           |              |              |               |           |
|---------------------------|------------|---------------|-----------|-----------|--------------|--------------|---------------|-----------|
| Y<br>(in)                 | T*<br>(lb) | G min<br>(in) | W<br>(in) | Angle (°) | O.D.<br>(in) | O.C.<br>(in) | Max Ride (in) | S<br>(in) |
| 44.000 + 0.250<br>- 0.250 | 100        | 0.34          | 0.35      | 38        | 3.820        | 12.000       | 0.20          | 0.406     |