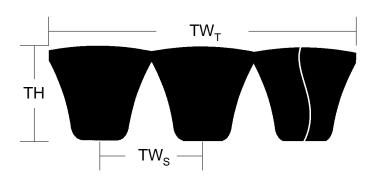

## **Belt Section**

| Cross Section | Effective L<br>(in) | _ength           | TW <sub>S</sub> (in) | TH<br>(in) | TW <sub>T</sub> (in) | Strands |
|---------------|---------------------|------------------|----------------------|------------|----------------------|---------|
| 3V-PB         | 100.00              | + 0.50<br>- 0.50 | 13/32                | 5/16       | 1 7/8                | 5       |