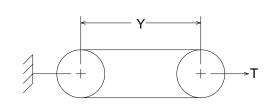

## Measuring Information

\* T (lb) is per belt/rib/strand

|                           | •          | · , , .       |           |           |              |              |               |           |
|---------------------------|------------|---------------|-----------|-----------|--------------|--------------|---------------|-----------|
| Y<br>(in)                 | T*<br>(lb) | G min<br>(in) | W<br>(in) | Angle (°) | O.D.<br>(in) | O.C.<br>(in) | Max Ride (in) | S<br>(in) |
| 44.000 + 0.250<br>- 0.250 | 100        | 0.34          | 0.35      | 38        | 3.820        | 12.000       | 0.20          | 0.406     |

Reference RMA IP-22-1991 for the industry standard governing this belt.

The length shall be measured by placing the belts on two sheaves of equal diameters that have been grooved in accordance with standard specifications and rotated at least three complete turns with the specified tension so that each strand receives half the total tension. The length will be that length obtained by adding the Reference Circumference of one sheave at dimension 'W' to twice the center distance (dimension 'Y').