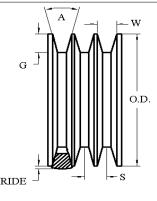

## **Measuring Information**

\* T (lb) is per belt/rib/strand

| · · · · · · · · · · · · · · · · · · · |            |               |           |           |              |              |               |           |
|---------------------------------------|------------|---------------|-----------|-----------|--------------|--------------|---------------|-----------|
| Y<br>(in)                             | T*<br>(lb) | G min<br>(in) | W<br>(in) | Angle (°) | O.D.<br>(in) | O.C.<br>(in) | Max Ride (in) | S<br>(in) |
| 56.500 + 0.300<br>- 0.300             | 100        | 0.34          | 0.35      | 38        | 3.820        | 12.000       | 0.20          | 0.406     |