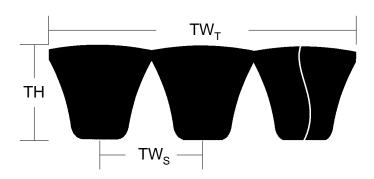

## **Belt Section**

| Cross Section | Effective Length (in)   | TW <sub>S</sub> (in) | TH<br>(in) | TW <sub>T</sub> (in) | Strands |
|---------------|-------------------------|----------------------|------------|----------------------|---------|
| 3V-PB         | 125.00 + 0.60<br>- 0.60 | 13/32                | 5/16       | 1 1/2                | 4       |