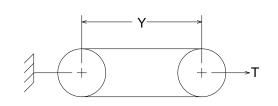

## **Measuring Information**

\* T (lb) is per belt/rib/strand

| · · · · · · · · · · · · · · · · · · · |            |               |           |           |              |              |               |           |
|---------------------------------------|------------|---------------|-----------|-----------|--------------|--------------|---------------|-----------|
| Y<br>(in)                             | T*<br>(lb) | G min<br>(in) | W<br>(in) | Angle (°) | O.D.<br>(in) | O.C.<br>(in) | Max Ride (in) | S<br>(in) |
| 56.500 + 0.300<br>- 0.300             | 100        | 0.34          | 0.35      | 38        | 3.820        | 12.000       | 0.20          | 0.406     |

Reference RMA IP-22-1991 for the industry standard governing this belt.

The length shall be measured by placing the belts on two sheaves of equal diameters that have been grooved in accordance with standard specifications and rotated at least three complete turns with the specified tension so that each strand receives half the total tension. The length will be that length obtained by adding the Reference Circumference of one sheave at dimension 'W' to twice the center distance (dimension 'Y').