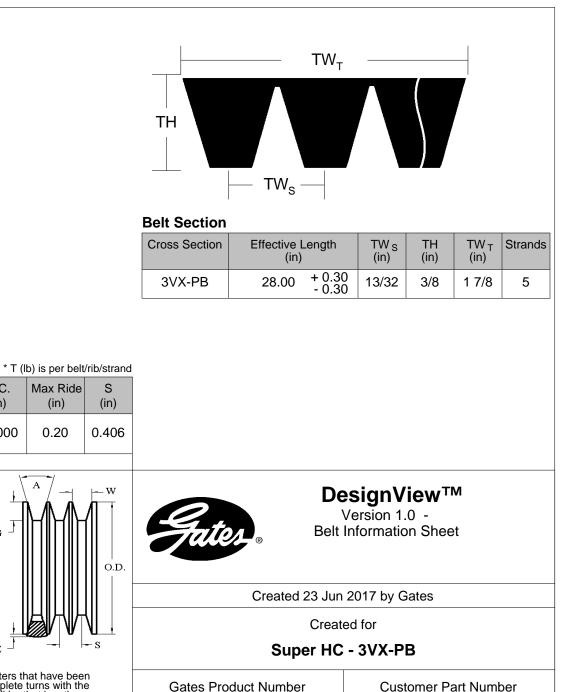

Reference RMA IP-22-1991 for the industry standard governing this belt.

Belt Type: Molded Notch Core Material: Oil & Heat Resistant (ethylene) Cord/Tensile: Polyester

The length shall be measured by placing the belts on two sheaves of equal diameters that have been grooved in accordance with standard specifications and rotated at least three complete turns with the specified tension so that each strand receives half the total tension. The length will be that length obtained by adding the Reference Circumference of one sheave at dimension 'W' to twice the center distance (dimension 'Y').

0.20

**Customer Part Number** 

9388-5028

5/3VX280