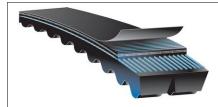

Reference RMA IP-22-1991 for the industry standard governing this belt.

Belt Type: Molded Notch Core Material: Oil & Heat Resistant (ethylene) Cord/Tensile: Polyester

The length shall be measured by placing the belts on two sheaves of equal diameters that have been grooved in accordance with standard specifications and rotated at least three complete turns with the specified tension so that each strand receives half the total tension. The length will be that length obtained by adding the Reference Circumference of one sheave at dimension 'W' to twice the center distance (dimension 'Y').