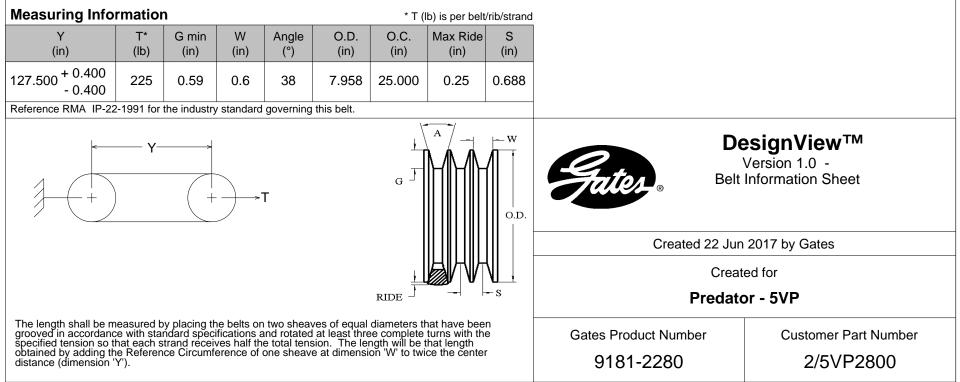

## **Belt Section**

| Cross Section | Effective Length<br>(in) |                  | TW <sub>S</sub><br>(in) | TH<br>(in) | TW <sub>T</sub><br>(in) | Strands |
|---------------|--------------------------|------------------|-------------------------|------------|-------------------------|---------|
| 5VP           | 280.00                   | + 0.80<br>- 0.80 | 11/16                   | 17/32      | 1 1/4                   | 2       |