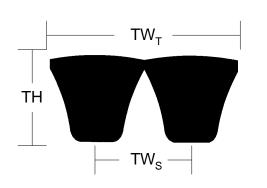

## **Belt Section**

| Cross Section | Effective Length<br>(in) |                  | TW <sub>S</sub><br>(in) | TH<br>(in) | TW <sub>T</sub><br>(in) | Strands |
|---------------|--------------------------|------------------|-------------------------|------------|-------------------------|---------|
| 5VP           | 280.00                   | + 0.80<br>- 0.80 | 11/16                   | 17/32      | 1 1/4                   | 2       |