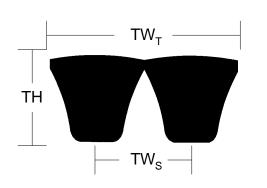

## **Belt Section**

| Cross Section | Effective Length<br>(in) |                  | TW <sub>S</sub><br>(in) | TH<br>(in) | TW <sub>T</sub><br>(in) | Strands |
|---------------|--------------------------|------------------|-------------------------|------------|-------------------------|---------|
| 5VP           | 265.00                   | + 0.80<br>- 0.80 | 11/16                   | 17/32      | 1 1/4                   | 2       |