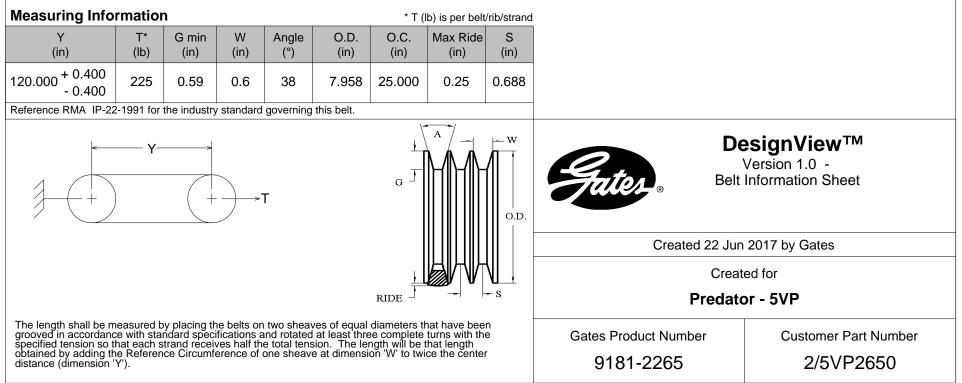

## **Belt Section**

| Cross Section | Effective Length<br>(in) |                  | TW <sub>S</sub><br>(in) | TH<br>(in) | TW <sub>T</sub><br>(in) | Strands |
|---------------|--------------------------|------------------|-------------------------|------------|-------------------------|---------|
| 5VP           | 265.00                   | + 0.80<br>- 0.80 | 11/16                   | 17/32      | 1 1/4                   | 2       |