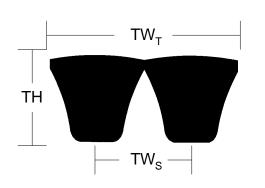

## **Belt Section**

| Cross Section | Effective Length<br>(in) |                  | TW <sub>S</sub><br>(in) | TH<br>(in) | TW <sub>T</sub><br>(in) | Strands |
|---------------|--------------------------|------------------|-------------------------|------------|-------------------------|---------|
| 5VP           | 236.00                   | + 0.80<br>- 0.80 | 11/16                   | 17/32      | 1 1/4                   | 2       |