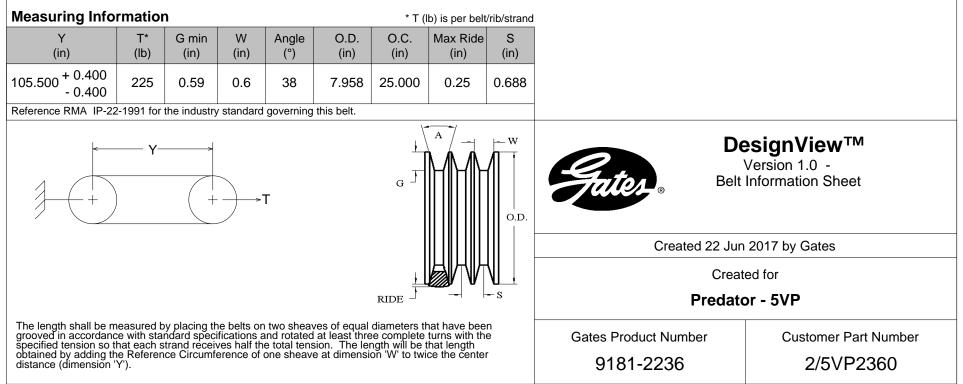

## **Belt Section**

| Cross Section | Effective Length<br>(in) |                  | TW <sub>S</sub><br>(in) | TH<br>(in) | TW <sub>T</sub><br>(in) | Strands |
|---------------|--------------------------|------------------|-------------------------|------------|-------------------------|---------|
| 5VP           | 236.00                   | + 0.80<br>- 0.80 | 11/16                   | 17/32      | 1 1/4                   | 2       |