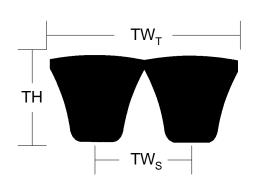

## **Belt Section**

| Cross Section | Effective Length<br>(in) |                  | TW <sub>S</sub><br>(in) | TH<br>(in) | TW <sub>T</sub><br>(in) | Strands |
|---------------|--------------------------|------------------|-------------------------|------------|-------------------------|---------|
| 5VP           | 125.00                   | + 0.60<br>- 0.60 | 11/16                   | 17/32      | 1 1/4                   | 2       |