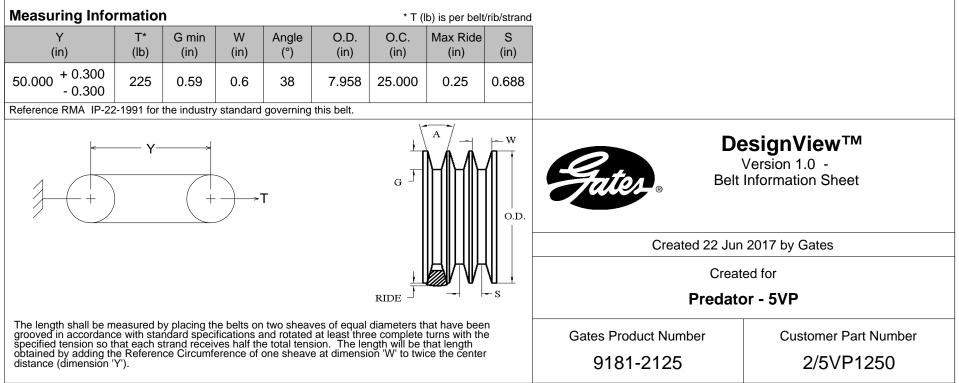

## **Belt Section**

| Cross Section | Effective Length<br>(in) |                  | TW <sub>S</sub><br>(in) | TH<br>(in) | TW <sub>T</sub><br>(in) | Strands |
|---------------|--------------------------|------------------|-------------------------|------------|-------------------------|---------|
| 5VP           | 125.00                   | + 0.60<br>- 0.60 | 11/16                   | 17/32      | 1 1/4                   | 2       |