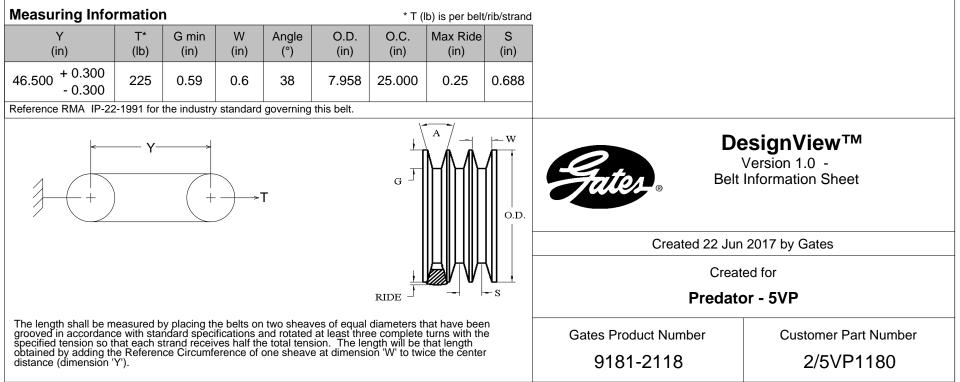

## **Belt Section**

| Cross Section | Effective Length<br>(in) |                  | TW <sub>S</sub><br>(in) | TH<br>(in) | TW <sub>T</sub><br>(in) | Strands |
|---------------|--------------------------|------------------|-------------------------|------------|-------------------------|---------|
| 5VP           | 118.00                   | + 0.60<br>- 0.60 | 11/16                   | 17/32      | 1 1/4                   | 2       |