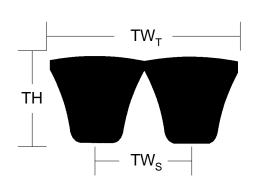

## **Belt Section**

| Cross Section | Effective Length<br>(in) |                  | TW <sub>S</sub><br>(in) | TH<br>(in) | TW <sub>T</sub><br>(in) | Strands |
|---------------|--------------------------|------------------|-------------------------|------------|-------------------------|---------|
| 5VP           | 118.00                   | + 0.60<br>- 0.60 | 11/16                   | 17/32      | 1 1/4                   | 2       |