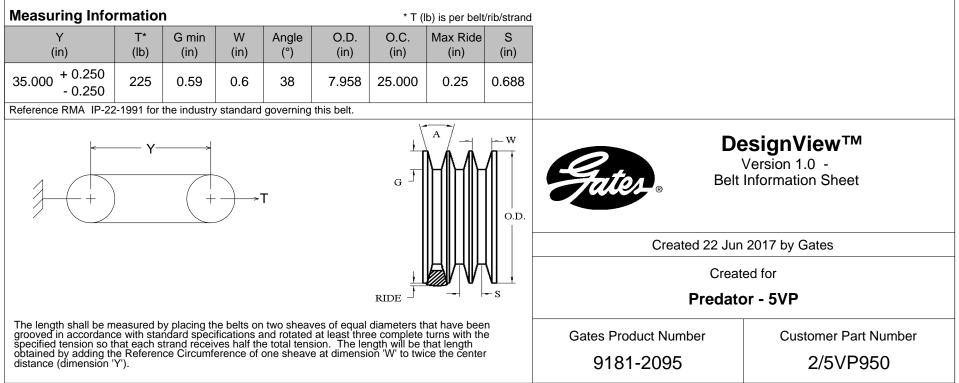

## **Belt Section**

| Cross Section | Effective Length<br>(in) |                  | TW <sub>S</sub><br>(in) | TH<br>(in) | TW <sub>T</sub><br>(in) | Strands |
|---------------|--------------------------|------------------|-------------------------|------------|-------------------------|---------|
| 5VP           | 95.00                    | + 0.50<br>- 0.50 | 11/16                   | 17/32      | 1 1/4                   | 2       |