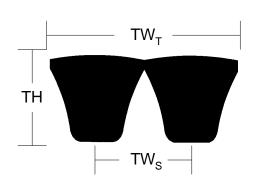

## **Belt Section**

| Cross Section | Effective Length<br>(in) |                  | TW <sub>S</sub><br>(in) | TH<br>(in) | TW <sub>T</sub><br>(in) | Strands |
|---------------|--------------------------|------------------|-------------------------|------------|-------------------------|---------|
| 5VP           | 95.00                    | + 0.50<br>- 0.50 | 11/16                   | 17/32      | 1 1/4                   | 2       |