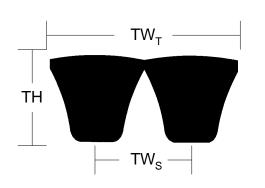

## **Belt Section**

| Cross Section | Effective Length<br>(in) |                  | TW <sub>S</sub><br>(in) | TH<br>(in) | TW <sub>T</sub><br>(in) | Strands |
|---------------|--------------------------|------------------|-------------------------|------------|-------------------------|---------|
| 5VP           | 63.00                    | + 0.40<br>- 0.40 | 11/16                   | 17/32      | 1 1/4                   | 2       |