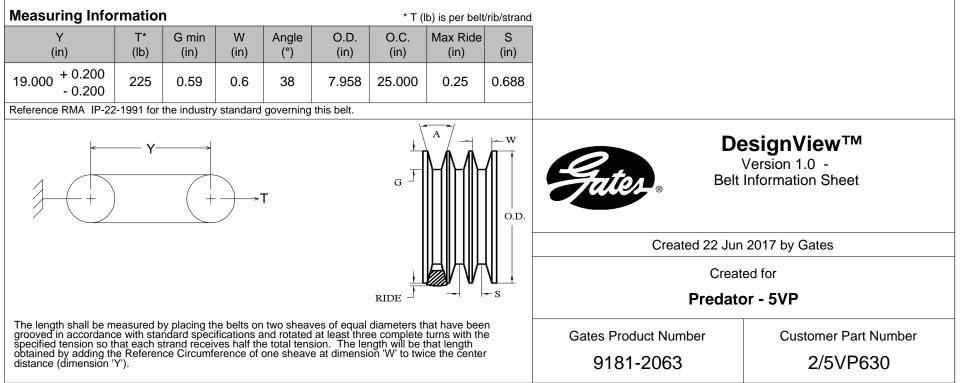

## **Belt Section**

| Cross Section | Effective Length<br>(in) |                  | TW <sub>S</sub><br>(in) | TH<br>(in) | TW <sub>T</sub><br>(in) | Strands |
|---------------|--------------------------|------------------|-------------------------|------------|-------------------------|---------|
| 5VP           | 63.00                    | + 0.40<br>- 0.40 | 11/16                   | 17/32      | 1 1/4                   | 2       |