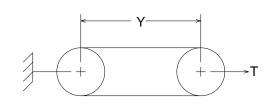

## **Measuring Information**

\* T (lb) is per belt/rib/strand

|                           |            | ` ' '         |           |           |              |              |               |           |
|---------------------------|------------|---------------|-----------|-----------|--------------|--------------|---------------|-----------|
| Y<br>(in)                 | T*<br>(lb) | G min<br>(in) | W<br>(in) | Angle (°) | O.D.<br>(in) | O.C.<br>(in) | Max Ride (in) | S<br>(in) |
| 60.000 + 0.400<br>- 0.400 | 500        | 0.99          | 1         | 38        | 15.916       | 50.000       | 0.30          | 1.125     |

Reference RMA IP-22-1991 for the industry standard governing this belt.

The length shall be measured by placing the belts on two sheaves of equal diameters that have been grooved in accordance with standard specifications and rotated at least three complete turns with the specified tension so that each strand receives half the total tension. The length will be that length obtained by adding the Reference Circumference of one sheave at dimension 'W' to twice the center distance (dimension 'Y').