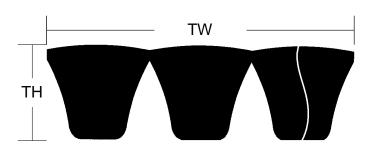

## **Belt Section**

| Cross Section | Effective I | Length           | TW <sub>S</sub> (in) | TH<br>(in) | TW <sub>T</sub> (in) | Strands |
|---------------|-------------|------------------|----------------------|------------|----------------------|---------|
| 8VP           | 170.00      | + 0.80<br>- 0.80 | 1.125                | 1          | 3                    | 3       |