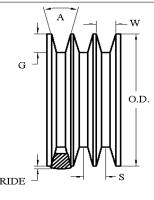

## **Measuring Information**

\* T (lb) is per belt/rib/strand

|                           |            | ` ' '         |           |           |              |              |               |           |
|---------------------------|------------|---------------|-----------|-----------|--------------|--------------|---------------|-----------|
| Y<br>(in)                 | T*<br>(lb) | G min<br>(in) | W<br>(in) | Angle (°) | O.D.<br>(in) | O.C.<br>(in) | Max Ride (in) | S<br>(in) |
| 60.000 + 0.400<br>- 0.400 | 500        | 0.99          | 1         | 38        | 15.916       | 50.000       | 0.30          | 1.125     |