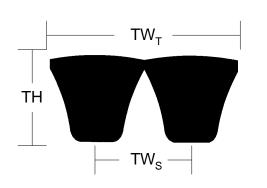

## **Belt Section**

| Cross Section | Effective Length<br>(in) |                  | TW <sub>S</sub><br>(in) | TH<br>(in) | TW <sub>T</sub><br>(in) | Strands |
|---------------|--------------------------|------------------|-------------------------|------------|-------------------------|---------|
| 3VP           | 125.00                   | + 0.60<br>- 0.60 | 13/32                   | 5/16       | 3/4                     | 2       |