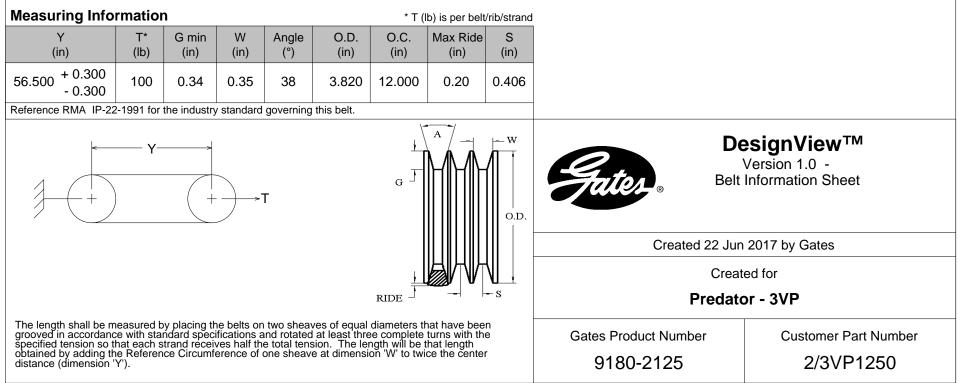

## **Belt Section**

| Cross Section | Effective Length<br>(in) |                  | TW <sub>S</sub><br>(in) | TH<br>(in) | TW <sub>T</sub><br>(in) | Strands |
|---------------|--------------------------|------------------|-------------------------|------------|-------------------------|---------|
| 3VP           | 125.00                   | + 0.60<br>- 0.60 | 13/32                   | 5/16       | 3/4                     | 2       |