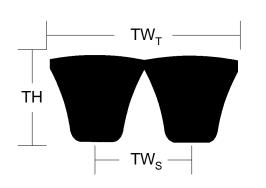

## **Belt Section**

| Cross Section | Effective Length<br>(in) |                  | TW <sub>S</sub><br>(in) | TH<br>(in) | TW <sub>T</sub><br>(in) | Strands |
|---------------|--------------------------|------------------|-------------------------|------------|-------------------------|---------|
| 3VP           | 95.00                    | + 0.50<br>- 0.50 | 13/32                   | 5/16       | 3/4                     | 2       |