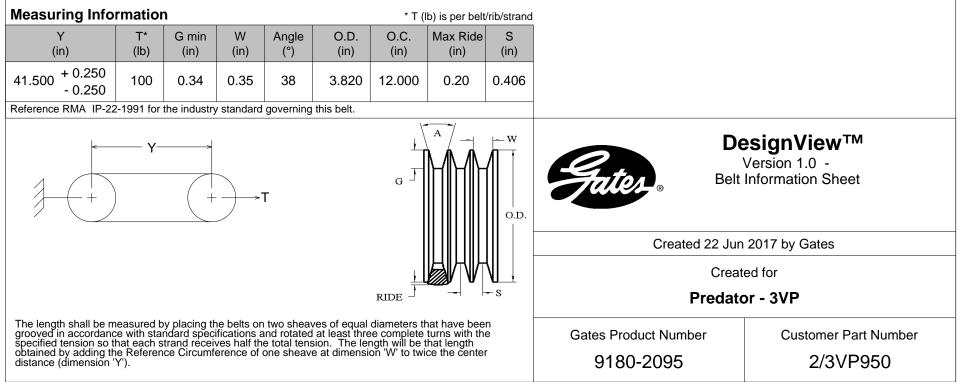

## **Belt Section**

| Cross Section | Effective Length<br>(in) |                  | TW <sub>S</sub><br>(in) | TH<br>(in) | TW <sub>T</sub><br>(in) | Strands |
|---------------|--------------------------|------------------|-------------------------|------------|-------------------------|---------|
| 3VP           | 95.00                    | + 0.50<br>- 0.50 | 13/32                   | 5/16       | 3/4                     | 2       |