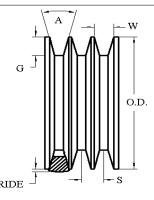

## **Measuring Information**

\* T (lb) is per belt/rib/strand

|                           |            |               |           |           |              | ` ' '        |               |           |  |  |
|---------------------------|------------|---------------|-----------|-----------|--------------|--------------|---------------|-----------|--|--|
| Y<br>(in)                 | T*<br>(lb) | G min<br>(in) | W<br>(in) | Angle (°) | O.D.<br>(in) | O.C.<br>(in) | Max Ride (in) | S<br>(in) |  |  |
| 17.750 + 0.150<br>- 0.150 | 100        | 0.34          | 0.35      | 38        | 3.820        | 12.000       | 0.20          | 0.406     |  |  |