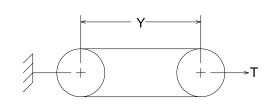

Reference RMA IP-22-1991 for the industry standard governing this belt.

The length shall be measured by placing the belts on two sheaves of equal diameters that have been grooved in accordance with standard specifications and rotated at least three complete turns with the specified tension so that each strand receives half the total tension. The length will be that length obtained by adding the Reference Circumference of one sheave at dimension 'W' to twice the center distance (dimension 'Y').