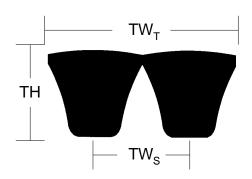

## **Belt Section**

| Cross Section | Effective Length (in)  | TW <sub>S</sub> (in) | TH<br>(in) | TW <sub>T</sub> (in) | Strands |
|---------------|------------------------|----------------------|------------|----------------------|---------|
| 3VP           | 47.50 + 0.30<br>- 0.30 | 13/32                | 5/16       | 3/4                  | 2       |