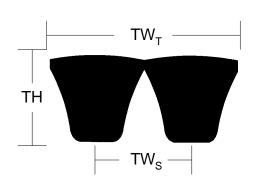

## **Belt Section**

| Cross Section | Effective Length<br>(in) |                  | TW <sub>S</sub><br>(in) | TH<br>(in) | TW <sub>T</sub><br>(in) | Strands |
|---------------|--------------------------|------------------|-------------------------|------------|-------------------------|---------|
| 3VP           | 45.00                    | + 0.30<br>- 0.30 | 13/32                   | 5/16       | 3/4                     | 2       |