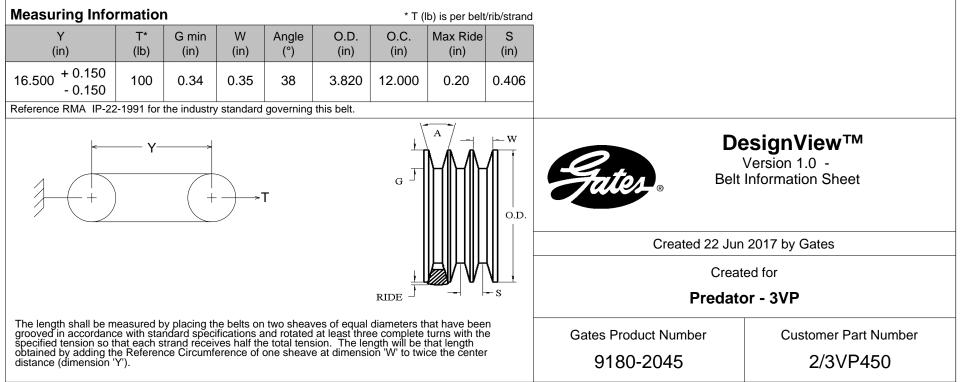

## **Belt Section**

| Cross Section | Effective Length<br>(in) |                  | TW <sub>S</sub><br>(in) | TH<br>(in) | TW <sub>T</sub><br>(in) | Strands |
|---------------|--------------------------|------------------|-------------------------|------------|-------------------------|---------|
| 3VP           | 45.00                    | + 0.30<br>- 0.30 | 13/32                   | 5/16       | 3/4                     | 2       |