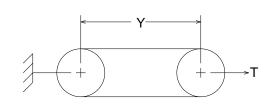

## **Measuring Information**

\* T (lb) is per belt/rib/strand

| · · · ·                               |            |               |           |           |              |              |               |           |
|---------------------------------------|------------|---------------|-----------|-----------|--------------|--------------|---------------|-----------|
| Y<br>(in)                             | T*<br>(lb) | G min<br>(in) | W<br>(in) | Angle (°) | O.D.<br>(in) | O.C.<br>(in) | Max Ride (in) | S<br>(in) |
| 311.343 <sup>+ 1.650</sup><br>- 1.650 | 300        | 1.02          | 1.259     | 34        | 12.732       | 38.114       | 0.28          | 1.438     |

Reference RMA IP-20-1988 for the industry standard governing this belt.

The length shall be measured by placing the belts on two sheaves of equal diameters that have been grooved in accordance with standard specifications and rotated at least three complete turns with the specified tension so that each strand receives half the total tension. The length will be that length obtained by adding the Reference Circumference of one sheave at dimension 'W' to twice the center distance (dimension 'Y').