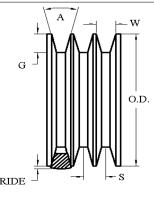

## **Measuring Information**

\* T (lb) is per belt/rib/strand

| · · · ·                               |            |               |           |           |              |              |               |           |
|---------------------------------------|------------|---------------|-----------|-----------|--------------|--------------|---------------|-----------|
| Y<br>(in)                             | T*<br>(lb) | G min<br>(in) | W<br>(in) | Angle (°) | O.D.<br>(in) | O.C.<br>(in) | Max Ride (in) | S<br>(in) |
| 311.343 <sup>+ 1.650</sup><br>- 1.650 | 300        | 1.02          | 1.259     | 34        | 12.732       | 38.114       | 0.28          | 1.438     |

Reference RMA IP-20-1988 for the industry standard governing this belt.

The length shall be measured by placing the belts on two sheaves of equal diameters that have been grooved in accordance with standard specifications and rotated at least three complete turns with the specified tension so that each strand receives half the total tension. The length will be that length obtained by adding the Reference Circumference of one sheave at dimension 'W' to twice the center distance (dimension 'Y').