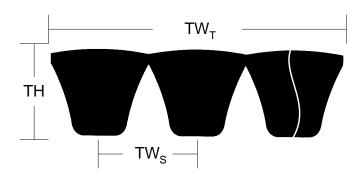

## **Belt Section**

| Cross Section | Datum Length<br>(in)    | TW <sub>S</sub> (in) | TH<br>(in) | TW <sub>T</sub> (in) | Strands |
|---------------|-------------------------|----------------------|------------|----------------------|---------|
| D PowerBand   | 660.80 + 3.30<br>- 3.30 | 1 7/16               | 3/4        | 6 1/4                | 5       |