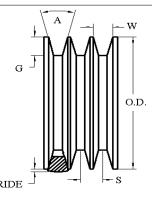

## **Measuring Information**

\* T (lb) is per belt/rib/strand

|                                       |            |               | ` ' '     |           |              |              |               |           |
|---------------------------------------|------------|---------------|-----------|-----------|--------------|--------------|---------------|-----------|
| Y<br>(in)                             | T*<br>(lb) | G min<br>(in) | W<br>(in) | Angle (°) | O.D.<br>(in) | O.C.<br>(in) | Max Ride (in) | S<br>(in) |
| 221.343 <sup>+ 1.650</sup><br>- 1.650 | 300        | 1.02          | 1.259     | 34        | 12.732       | 38.114       | 0.28          | 1.438     |