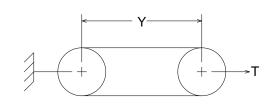

## **Measuring Information**

\* T (lb) is per belt/rib/strand

|                                       |            |               | ` ' '     |           |              |              |               |           |
|---------------------------------------|------------|---------------|-----------|-----------|--------------|--------------|---------------|-----------|
| Y<br>(in)                             | T*<br>(lb) | G min<br>(in) | W<br>(in) | Angle (°) | O.D.<br>(in) | O.C.<br>(in) | Max Ride (in) | S<br>(in) |
| 221.343 <sup>+ 1.650</sup><br>- 1.650 | 300        | 1.02          | 1.259     | 34        | 12.732       | 38.114       | 0.28          | 1.438     |

Reference RMA IP-20-1988 for the industry standard governing this belt.

The length shall be measured by placing the belts on two sheaves of equal diameters that have been grooved in accordance with standard specifications and rotated at least three complete turns with the specified tension so that each strand receives half the total tension. The length will be that length obtained by adding the Reference Circumference of one sheave at dimension 'W' to twice the center distance (dimension 'Y').