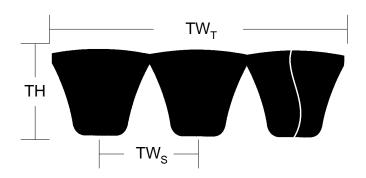

## **Belt Section**

| Cross Section | Datum Length<br>(in)    | TW <sub>S</sub> (in) | TH<br>(in) | TW <sub>T</sub> (in) | Strands |
|---------------|-------------------------|----------------------|------------|----------------------|---------|
| D PowerBand   | 480.80 + 3.30<br>- 3.30 | 1 7/16               | 3/4        | 6 1/4                | 5       |