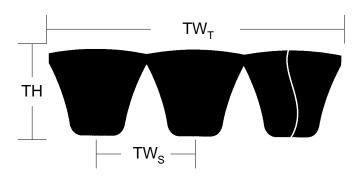

## **Belt Section**

| Cross Section | Datum Length<br>(in)    | TW <sub>S</sub> (in) | TH<br>(in) | TW <sub>T</sub> (in) | Strands |
|---------------|-------------------------|----------------------|------------|----------------------|---------|
| D PowerBand   | 450.80 + 3.30<br>- 3.30 | 1 7/16               | 3/4        | 6 1/4                | 5       |