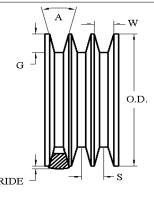

## **Measuring Information**

\* T (lb) is per belt/rib/strand

|                                       |            |               | ` ' '     |           |              |              |               |           |
|---------------------------------------|------------|---------------|-----------|-----------|--------------|--------------|---------------|-----------|
| Y<br>(in)                             | T*<br>(lb) | G min<br>(in) | W<br>(in) | Angle (°) | O.D.<br>(in) | O.C.<br>(in) | Max Ride (in) | S<br>(in) |
| 206.343 <sup>+ 1.650</sup><br>- 1.650 | 300        | 1.02          | 1.259     | 34        | 12.732       | 38.114       | 0.28          | 1.438     |