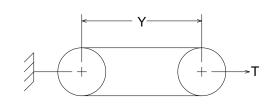

## **Measuring Information**

\* T (lb) is per belt/rib/strand

|                                       |            |               | ` ' '     |           |              |              |               |           |
|---------------------------------------|------------|---------------|-----------|-----------|--------------|--------------|---------------|-----------|
| Y<br>(in)                             | T*<br>(lb) | G min<br>(in) | W<br>(in) | Angle (°) | O.D.<br>(in) | O.C.<br>(in) | Max Ride (in) | S<br>(in) |
| 206.343 <sup>+ 1.650</sup><br>- 1.650 | 300        | 1.02          | 1.259     | 34        | 12.732       | 38.114       | 0.28          | 1.438     |

Reference RMA IP-20-1988 for the industry standard governing this belt.

The length shall be measured by placing the belts on two sheaves of equal diameters that have been grooved in accordance with standard specifications and rotated at least three complete turns with the specified tension so that each strand receives half the total tension. The length will be that length obtained by adding the Reference Circumference of one sheave at dimension 'W' to twice the center distance (dimension 'Y').