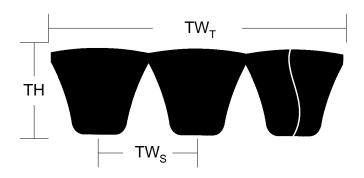

## **Belt Section**

| Cross Section | Datum Length<br>(in)    | TW <sub>S</sub> (in) | TH<br>(in) | TW <sub>T</sub> (in) | Strands |
|---------------|-------------------------|----------------------|------------|----------------------|---------|
| D PowerBand   | 345.80 + 2.00<br>- 2.00 | 1 7/16               | 3/4        | 6 1/4                | 5       |