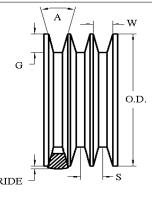

## **Measuring Information**

\* T (lb) is per belt/rib/strand

| <u> </u>                              |            |               |           |           |              |              |               |           |
|---------------------------------------|------------|---------------|-----------|-----------|--------------|--------------|---------------|-----------|
| Y<br>(in)                             | T*<br>(lb) | G min<br>(in) | W<br>(in) | Angle (°) | O.D.<br>(in) | O.C.<br>(in) | Max Ride (in) | S<br>(in) |
| 153.843 <sup>+</sup> 1.000<br>- 1.000 | 300        | 1.02          | 1.259     | 34        | 12.732       | 38.114       | 0.28          | 1.438     |