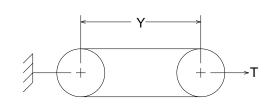

## **Measuring Information**

\* T (lb) is per belt/rib/strand

| <u> </u>                              |            |               |           |           |              |              |               |           |
|---------------------------------------|------------|---------------|-----------|-----------|--------------|--------------|---------------|-----------|
| Y<br>(in)                             | T*<br>(lb) | G min<br>(in) | W<br>(in) | Angle (°) | O.D.<br>(in) | O.C.<br>(in) | Max Ride (in) | S<br>(in) |
| 153.843 <sup>+</sup> 1.000<br>- 1.000 | 300        | 1.02          | 1.259     | 34        | 12.732       | 38.114       | 0.28          | 1.438     |

Reference RMA IP-20-1988 for the industry standard governing this belt.

The length shall be measured by placing the belts on two sheaves of equal diameters that have been grooved in accordance with standard specifications and rotated at least three complete turns with the specified tension so that each strand receives half the total tension. The length will be that length obtained by adding the Reference Circumference of one sheave at dimension 'W' to twice the center distance (dimension 'Y').