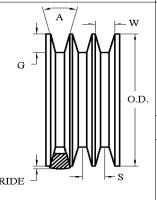

## **Measuring Information**

\* T (lb) is per belt/rib/strand

|                                       | ` ' '      |               |           |           |              |              |                  |           |
|---------------------------------------|------------|---------------|-----------|-----------|--------------|--------------|------------------|-----------|
| Y<br>(in)                             | T*<br>(lb) | G min<br>(in) | W<br>(in) | Angle (°) | O.D.<br>(in) | O.C.<br>(in) | Max Ride<br>(in) | S<br>(in) |
| 116.343 <sup>+ 0.800</sup><br>- 0.800 | 300        | 1.02          | 1.259     | 34        | 12.732       | 38.114       | 0.28             | 1.438     |