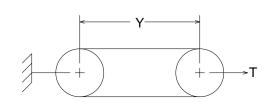

## **Measuring Information**

\* T (lb) is per belt/rib/strand

|                                       | ` ' '      |               |           |           |              |              |                  |           |
|---------------------------------------|------------|---------------|-----------|-----------|--------------|--------------|------------------|-----------|
| Y<br>(in)                             | T*<br>(lb) | G min<br>(in) | W<br>(in) | Angle (°) | O.D.<br>(in) | O.C.<br>(in) | Max Ride<br>(in) | S<br>(in) |
| 116.343 <sup>+ 0.800</sup><br>- 0.800 | 300        | 1.02          | 1.259     | 34        | 12.732       | 38.114       | 0.28             | 1.438     |

Reference RMA IP-20-1988 for the industry standard governing this belt.

The length shall be measured by placing the belts on two sheaves of equal diameters that have been grooved in accordance with standard specifications and rotated at least three complete turns with the specified tension so that each strand receives half the total tension. The length will be that length obtained by adding the Reference Circumference of one sheave at dimension 'W' to twice the center distance (dimension 'Y').