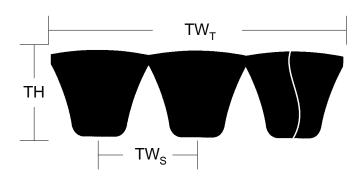

## **Belt Section**

| Cross Section | Datum Length<br>(in)    | TW <sub>S</sub> (in) | TH<br>(in) | TW <sub>T</sub> (in) | Strands |
|---------------|-------------------------|----------------------|------------|----------------------|---------|
| D PowerBand   | 270.80 + 1.60<br>- 1.60 | 1 7/16               | 3/4        | 6 1/4                | 5       |