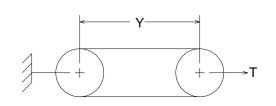

## **Measuring Information**

\* T (lb) is per belt/rib/strand

| <u> </u>                              |            |               |           |           |              |              |               |           |
|---------------------------------------|------------|---------------|-----------|-----------|--------------|--------------|---------------|-----------|
| Y<br>(in)                             | T*<br>(lb) | G min<br>(in) | W<br>(in) | Angle (°) | O.D.<br>(in) | O.C.<br>(in) | Max Ride (in) | S<br>(in) |
| 101.343 <sup>+ 0.650</sup><br>- 0.650 | 300        | 1.02          | 1.259     | 34        | 12.732       | 38.114       | 0.28          | 1.438     |

Reference RMA IP-20-1988 for the industry standard governing this belt.

The length shall be measured by placing the belts on two sheaves of equal diameters that have been grooved in accordance with standard specifications and rotated at least three complete turns with the specified tension so that each strand receives half the total tension. The length will be that length obtained by adding the Reference Circumference of one sheave at dimension 'W' to twice the center distance (dimension 'Y').