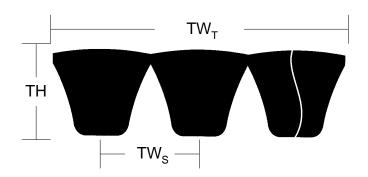

## **Belt Section**

| Cross Section | Datum Length<br>(in)    | TW <sub>S</sub> (in) | TH<br>(in) | TW <sub>T</sub> (in) | Strands |
|---------------|-------------------------|----------------------|------------|----------------------|---------|
| D PowerBand   | 240.80 + 1.30<br>- 1.30 | 1 7/16               | 3/4        | 6 1/4                | 5       |