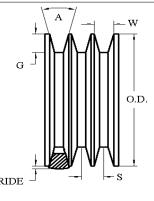

## **Measuring Information**

\* T (lb) is per belt/rib/strand

| <u> </u>                              |            |               |           |           |              |              |               |           |
|---------------------------------------|------------|---------------|-----------|-----------|--------------|--------------|---------------|-----------|
| Y<br>(in)                             | T*<br>(lb) | G min<br>(in) | W<br>(in) | Angle (°) | O.D.<br>(in) | O.C.<br>(in) | Max Ride (in) | S<br>(in) |
| 101.343 <sup>+ 0.650</sup><br>- 0.650 | 300        | 1.02          | 1.259     | 34        | 12.732       | 38.114       | 0.28          | 1.438     |