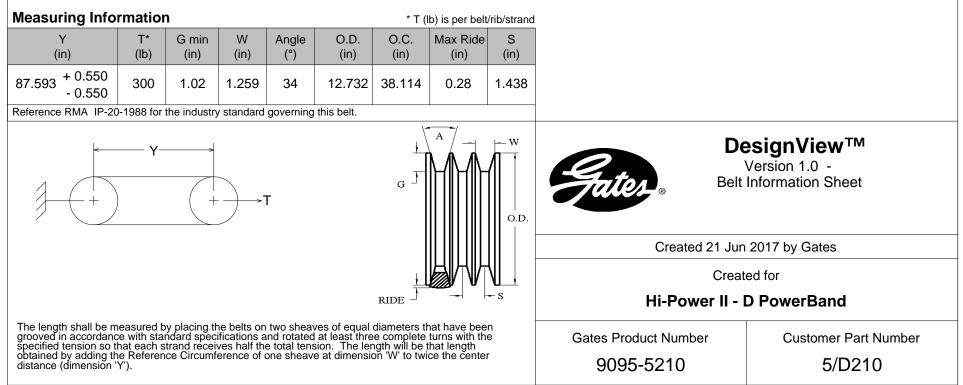

## **Belt Section**

| Cross Section | Datum Length<br>(in) |                  | TW <sub>S</sub><br>(in) | TH<br>(in) | TW <sub>T</sub><br>(in) | Strands |
|---------------|----------------------|------------------|-------------------------|------------|-------------------------|---------|
| D PowerBand   | 213.30               | + 1.10<br>- 1.10 | 1 7/16                  | 3/4        | 6 1/4                   | 5       |