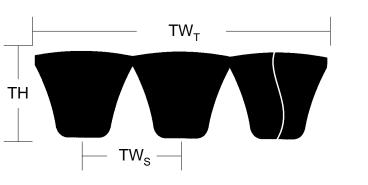

## **Belt Section**

| Cross Section | Datum Length<br>(in) |                  | TW <sub>S</sub><br>(in) | TH<br>(in) | TW <sub>T</sub><br>(in) | Strands |
|---------------|----------------------|------------------|-------------------------|------------|-------------------------|---------|
| D PowerBand   | 213.30               | + 1.10<br>- 1.10 | 1 7/16                  | 3/4        | 6 1/4                   | 5       |